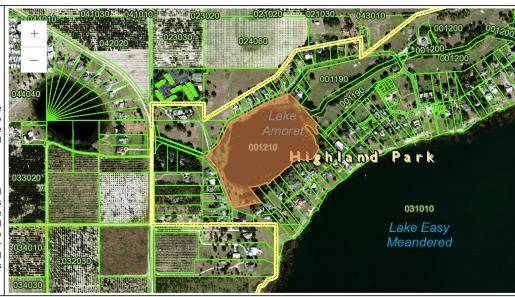

## **Property Description**

Parcel ID: 273013927000001210 Owner1: VILLAGE OF HIGHLAND PARK **Physical Street Address:** 0 HIGHLAND PARK DR

Postal City/St/Zip: LAKE WALES FL 33898

## **Property Description:**

LAKE AMORET AND ALL LAND SURROUNDING THE LAKE WHICH LIES WITHIN THE FOLLOWING BOUNDARIES THE ASPHALT AND CLAY ROADS RUNNING ABOUT THE NORTH WEST SOUTH AND SOUTHEAST SIDES OF LAKE AND A LINE EXTENDED ON THE NELY SIDE OF THE LAKE FROM THE NWLY CORNER OF LOT 23 TO THE SWLY CORNER OF LOT 96 LESS ANY PART OF THAT PARCEL DESCRIBED IN OR 2050 PAGE 2026 WHICH LIES WITHIN ABOVE DESCRIBED PARCEL & LESS THAT PART LYING ALONG THE SELY BOUNDARY OF LAKE AMORET BETWEEN THE SWLY BOUNDARY OF LOT 35 EXTENDED TO THE LAKE AND THE NELY BOUNDARY OF LOT 24 EXTENDED TO THE LAKE